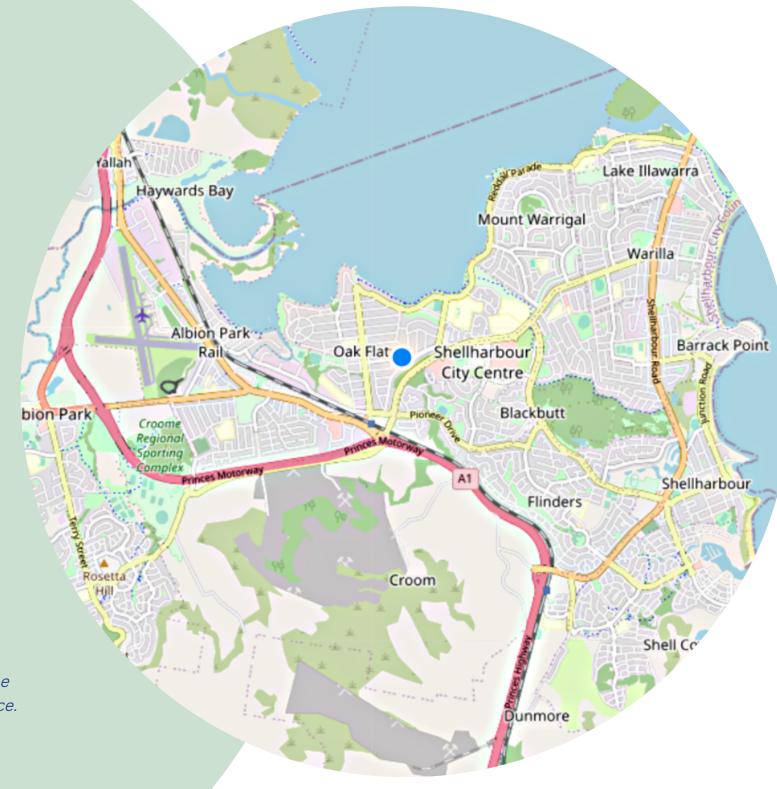

## **5km Radius**

## **EAST**

Blackbutt
Barrack Point
Flinders
Shellharbour
Lake Illawarra
Mount Warrigal
Warilla

## WEST

Oak Flats Albion Park Rail Albion Park

NOTE: Not all streets/suburbs within the 5km radius are eligible to use this service.